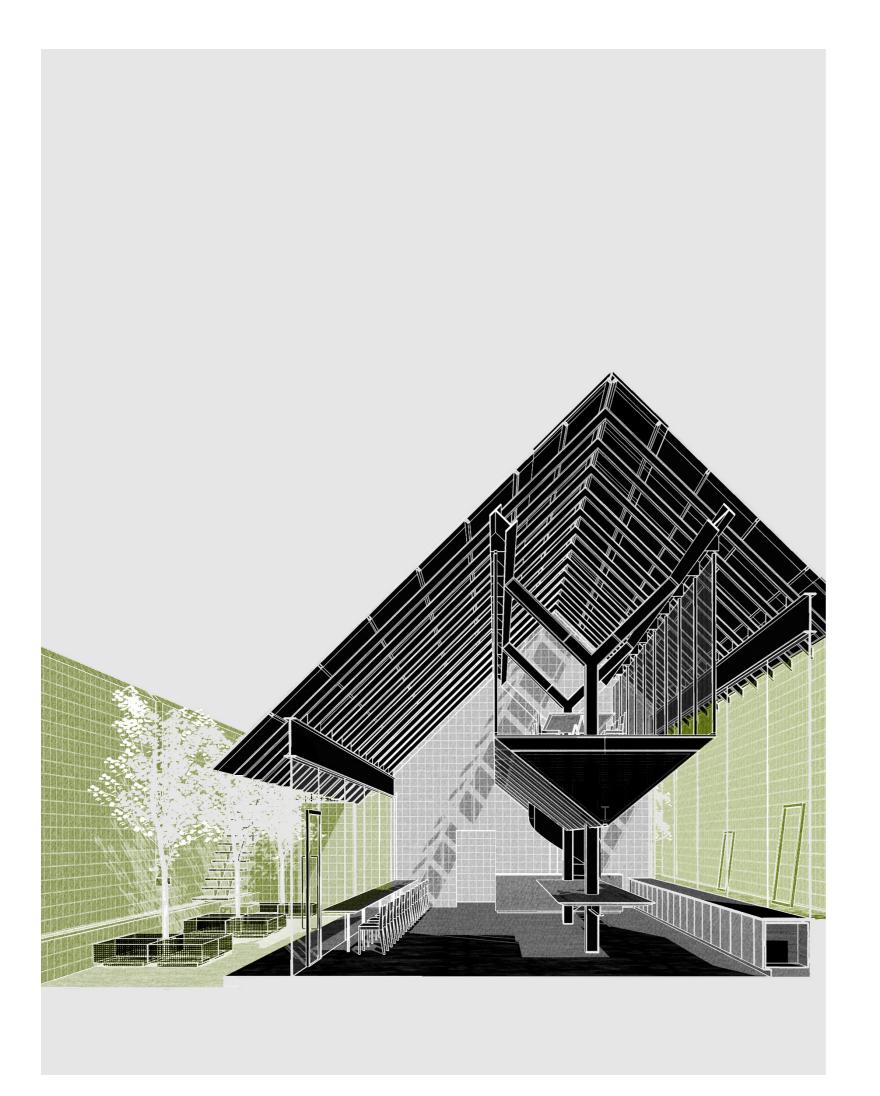

## YEN 2

PROJECT TYPE: COMMERCIAL / BOUTIQUE SHOP PLANTS SHOP

AREA: 210M2

YEAR: 2019-2020

LOCATION: HO CHI MINH CITY, VIETNAME

STATUS: DESIGN DEVELOPMENT

### CONCEPT SKETCHES

YEN 13/07/2020\_

GROUND LEVEL SECTION