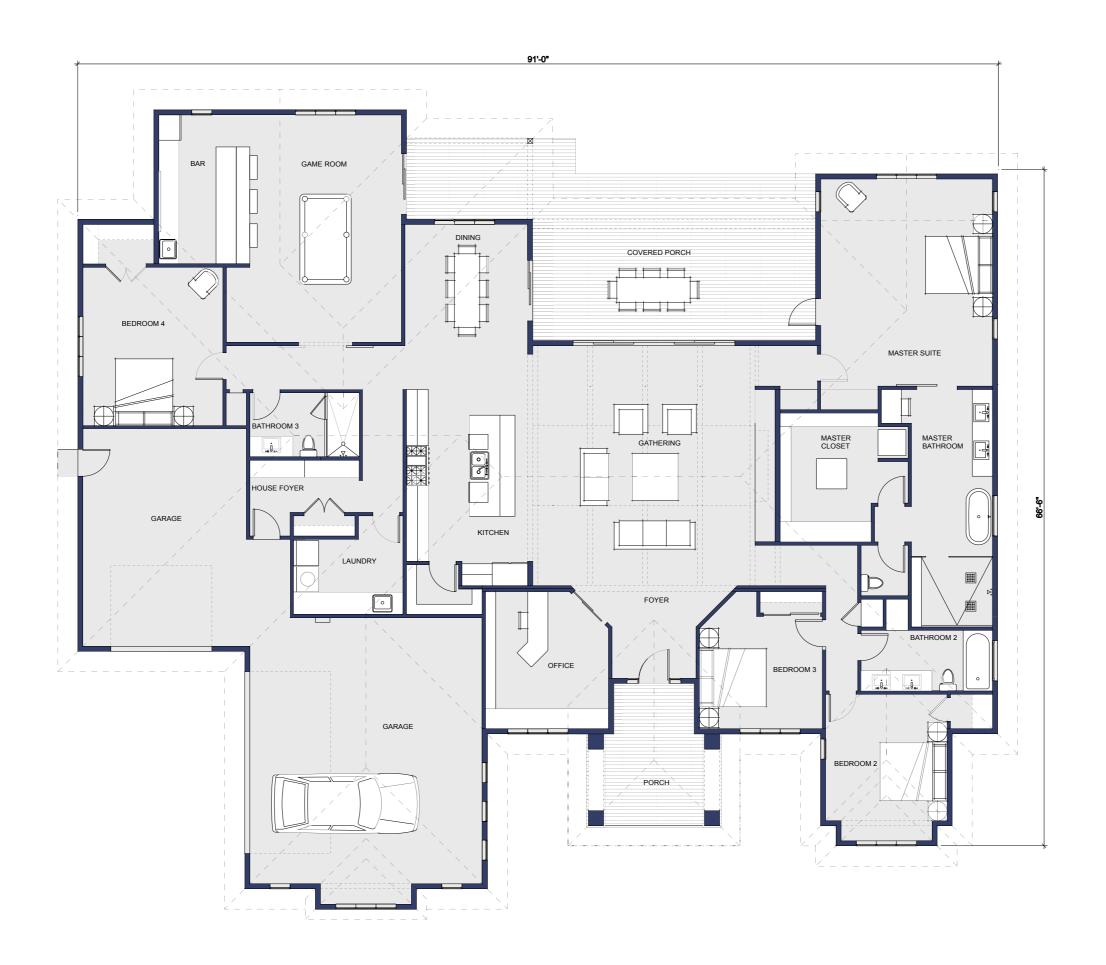

## **SACRAMENTO HOUSE 1**

PROJECT TYPE: RESIDENTIAL / SINGLE FAMILY HOUSE

AREA: 4,962SF

YEAR: 2019-2020

LOCATION: WEST SACRAMENTO, CALIFORNIA

STATUS: PERMIT REVIEW