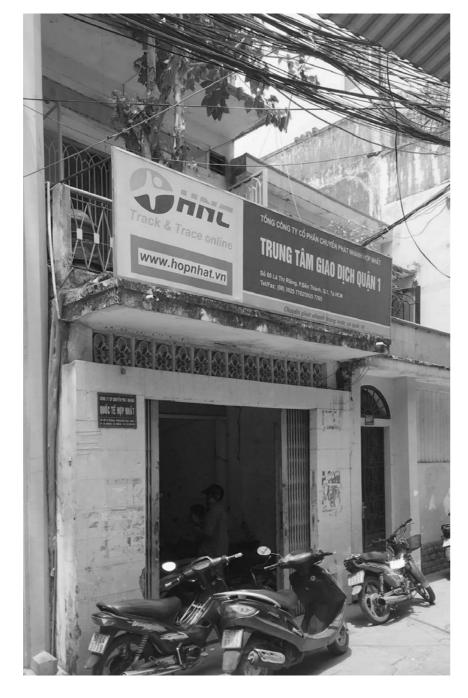

## YEN 2

PROJECT TYPE: COMMERCIAL / BOUTIQUE SHOP PLANTS SHOP

AREA: 210M2

YEAR: 2019-2020

LOCATION: HO CHI MINH CITY, VIETNAME

STATUS: DESIGN DEVELOPMENT

### Instagram

EXISTING

RENOVATION

EXISTING PROPOSED