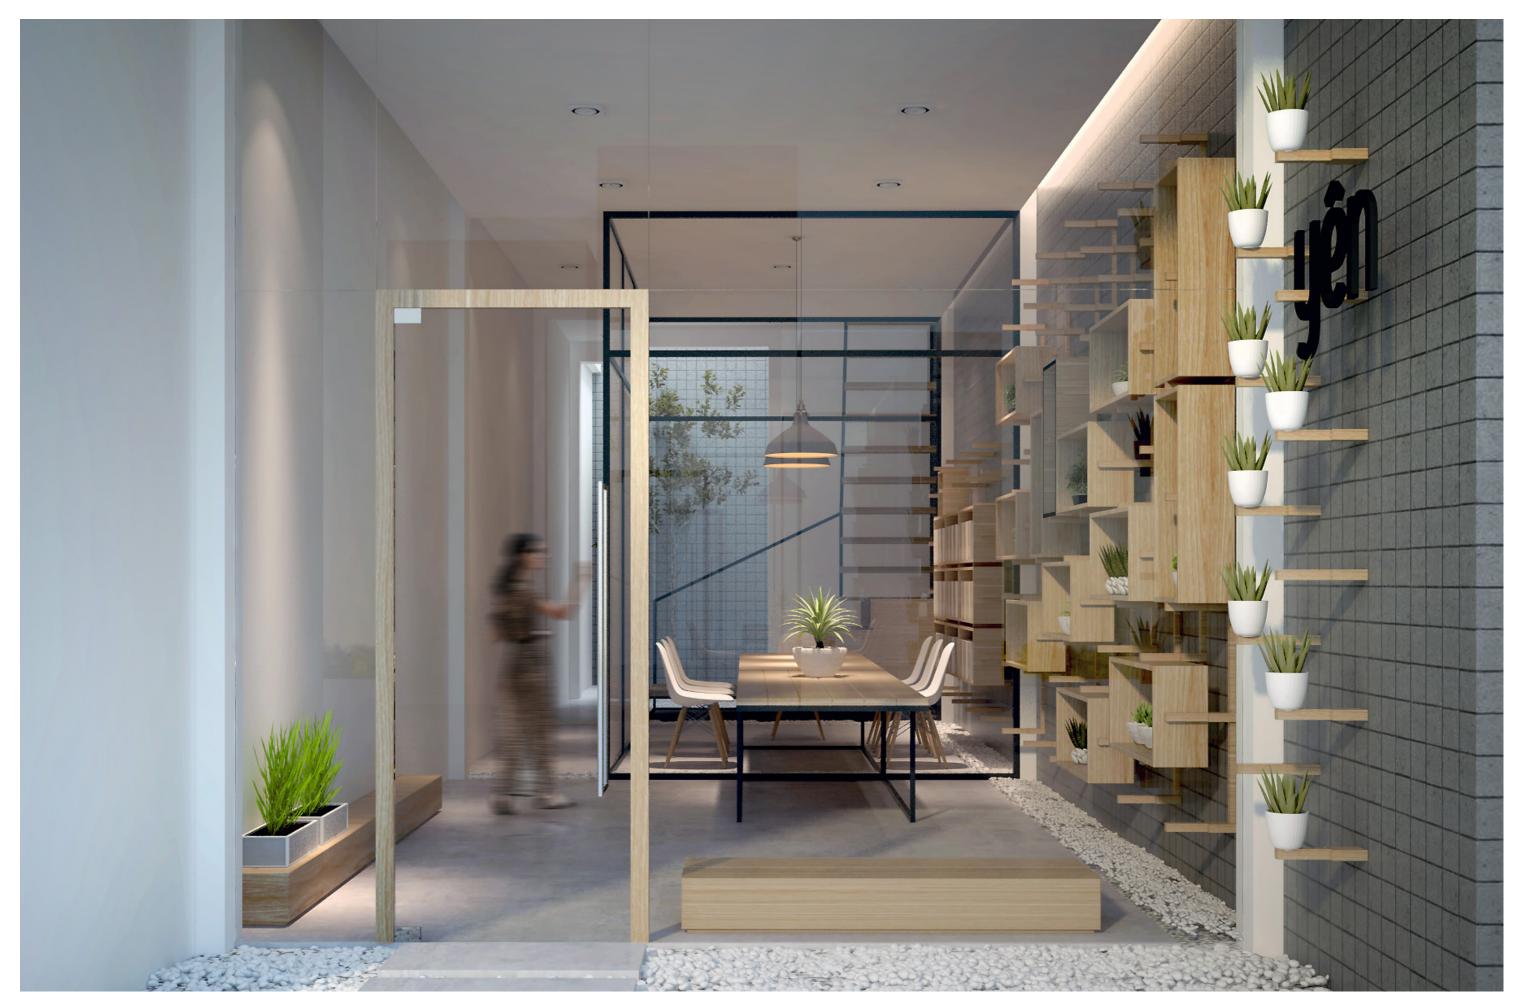

## YEN 2

PROJECT TYPE: COMMERCIAL / BOUTIQUE SHOP PLANTS SHOP

AREA: 210M2

YEAR: 2019-2020

LOCATION: HO CHI MINH CITY, VIETNAME

STATUS: DESIGN DEVELOPMENT

### CONCEPT SKETCHES

YEN 13/07/2020\_

GROUND LEVEL SECTION