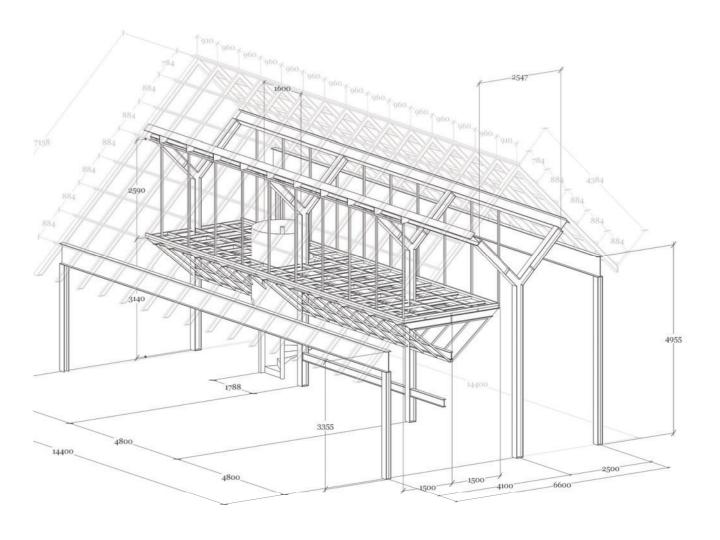

: HO CHI MINH CITY, VIETNAM

STATUS: COMPLETED





Photo Courtesy Quang Dam





Photo Courtesy Quang Dam







Photo Courtesy Quang Dam





Photo Courtesy Quang Dam









Photo Courtesy Rehab Station, Vietnam







### YEN 1

PROJECT TYPE: COMMERCIAL / BOUTIQUE SHOP PLANTS SHOP

CLIENT: HELLY TONG / THE YEN CONCEPT

AREA: 210M2

YEAR: 2016

LOCATION: HO CHI MINH CITY, VIETNAME

STATUS: COMPLETED



# yên li diyên li diyên



HELLY TONG / CLIENT

### Instagram









EXISTING

RENOVATION











EXISTING PROPOSED















## YEN 2

PROJECT TYPE: COMMERCIAL / BOUTIQUE SHOP PLANTS SHOP

AREA: 210M2

YEAR: 2019-2020

LOCATION: HO CHI MINH CITY, VIETNAME

STATUS: DESIGN DEVELOPMENT





### CONCEPT SKETCHES

YEN 13/07/2020\_





GROUND LEVEL SECTION