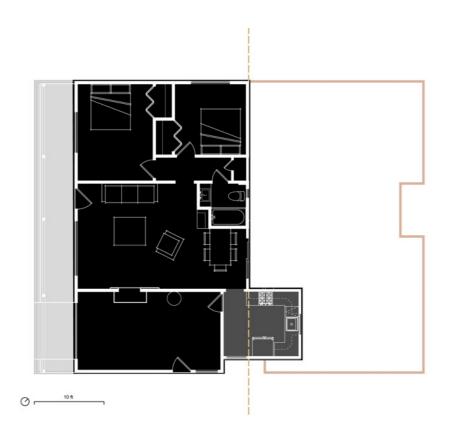

## **SACRAMENTO HOUSE 1**

PROJECT TYPE: RESIDENTIAL / SINGLE FAMILY HOUSE

AREA: 4,962SF

YEAR: 2019-2020

LOCATION: WEST SACRAMENTO, CALIFORNIA

STATUS: PERMIT REVIEW