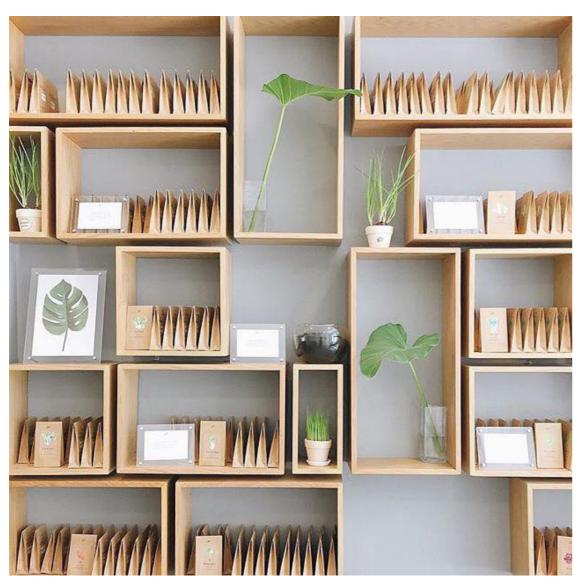

### YEN 1

PROJECT TYPE: COMMERCIAL / BOUTIQUE SHOP PLANTS SHOP

CLIENT: HELLY TONG / THE YEN CONCEPT

AREA: 210M2

YEAR: 2016

LOCATION: HO CHI MINH CITY, VIETNAME

STATUS: COMPLETED

# yên li diyên li diyên

HELLY TONG / CLIENT