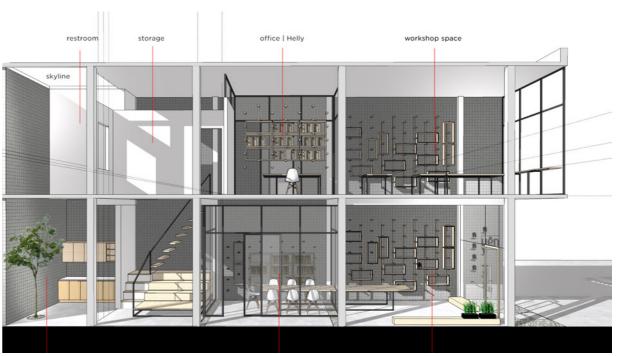

## YEN 2

PROJECT TYPE: COMMERCIAL / BOUTIQUE SHOP PLANTS SHOP

AREA: 210M2

YEAR: 2019-2020

LOCATION: HO CHI MINH CITY, VIETNAME

STATUS: DESIGN DEVELOPMENT

### CONCEPT SKETCHES

YEN 13/07/2020\_

GROUND LEVEL SECTION