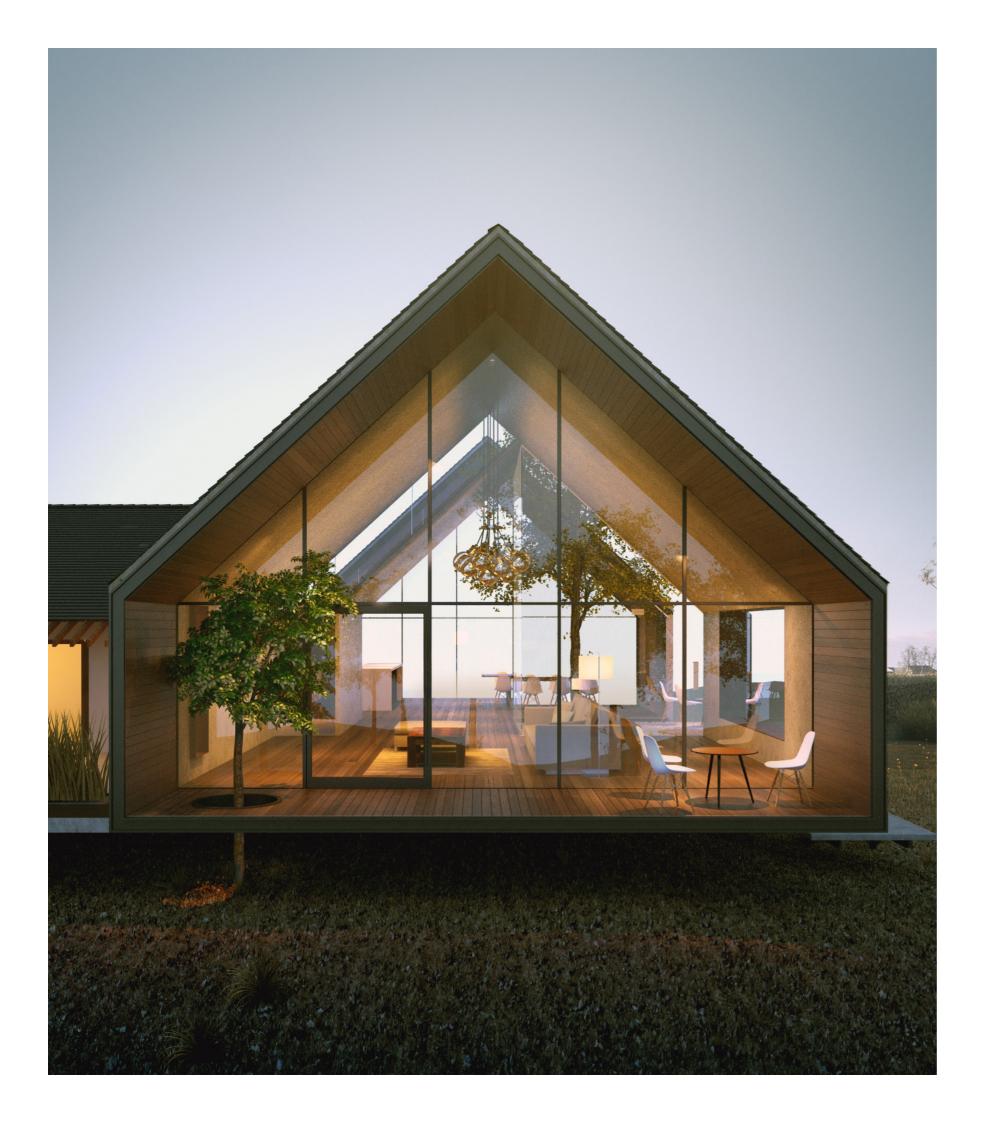

## **FALLBOOK HOUSE**

PROJECT TYPE: RESIDENTIAL EXTENSION / VACATION HOUSE

**AREA: 1000SF** 

YEAR: 2017

LOCATION: FALLBROOK, CALIFORNIA

STATUS: DESIGN CONCEPT