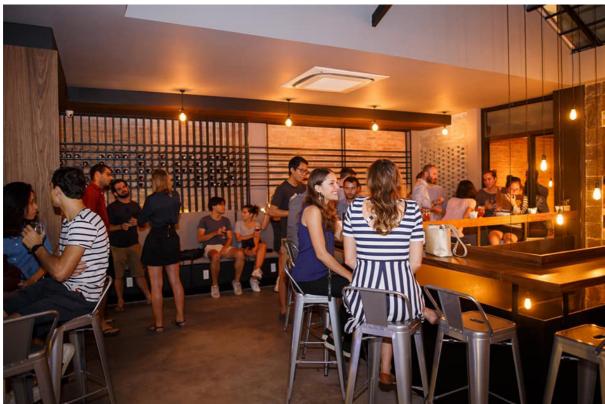

### **REHAB STATION BAR**

PROJECT TYPE: COMMERCIAL / RENNOVATION / BAR

**CLIENT: TRANG NHAT TUAN** 

AREA: 500M2

YEAR: 2017-2018

LOCATION: HO CHI MINH CITY, VIETNAM

STATUS: COMPLETED

Photo Courtesy Quang Dam

Photo Courtesy Quang Dam

Photo Courtesy Quang Dam

Photo Courtesy Quang Dam

Photo Courtesy Rehab Station, Vietnam