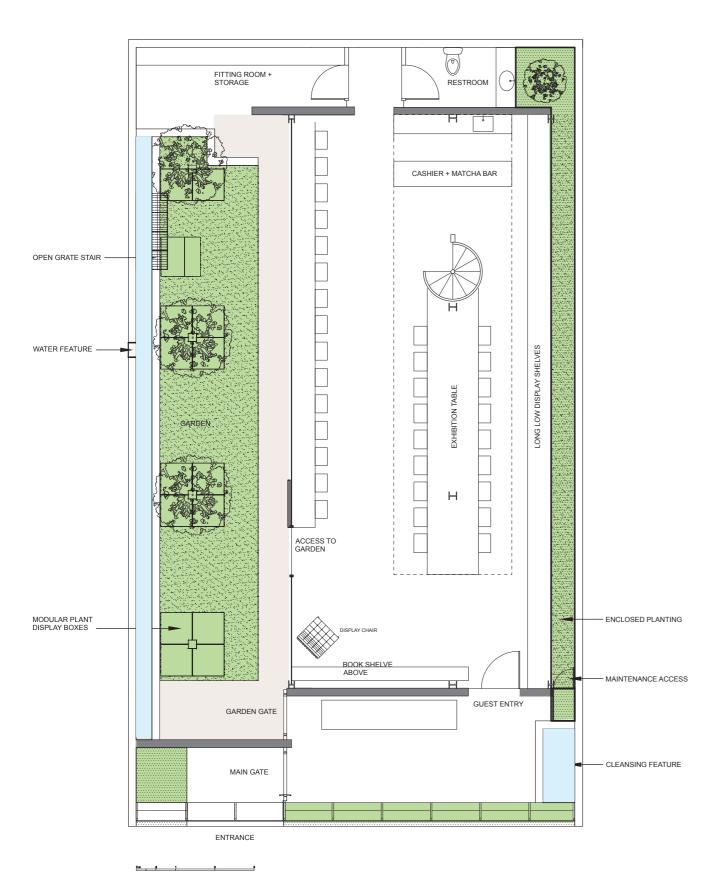

## YEN 2

PROJECT TYPE: COMMERCIAL / BOUTIQUE SHOP PLANTS SHOP

AREA: 210M2

YEAR: 2019-2020

LOCATION: HO CHI MINH CITY, VIETNAME

STATUS: DESIGN DEVELOPMENT