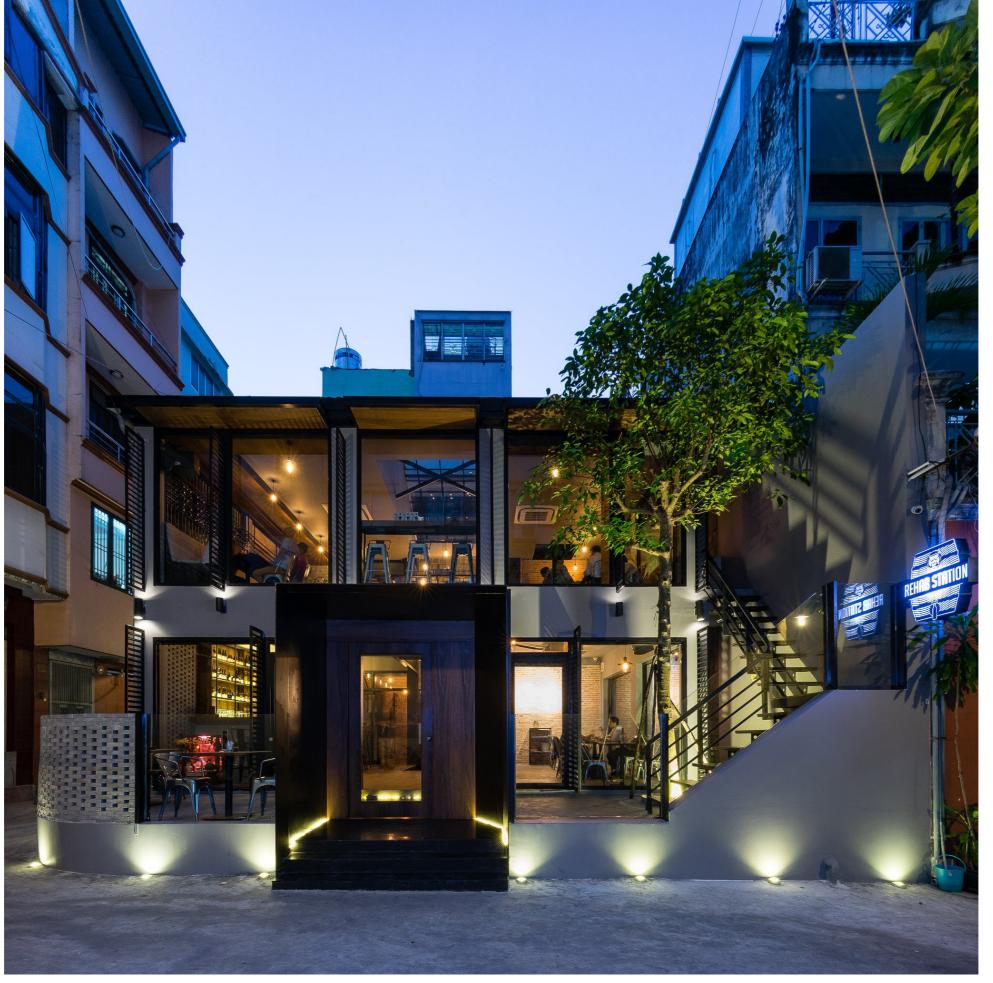

### **REHAB STATION BAR**

PROJECT TYPE: COMMERCIAL / RENNOVATION / BAR

**CLIENT: TRANG NHAT TUAN** 

AREA: 500M2

YEAR: 2017-2018

LOCATION: HO CHI MINH CITY, VIETNAM

STATUS: COMPLETED

Photo Courtesy Quang Dam

Photo Courtesy Quang Dam

Photo Courtesy Quang Dam

Photo Courtesy Quang Dam

Photo Courtesy Rehab Station, Vietnam