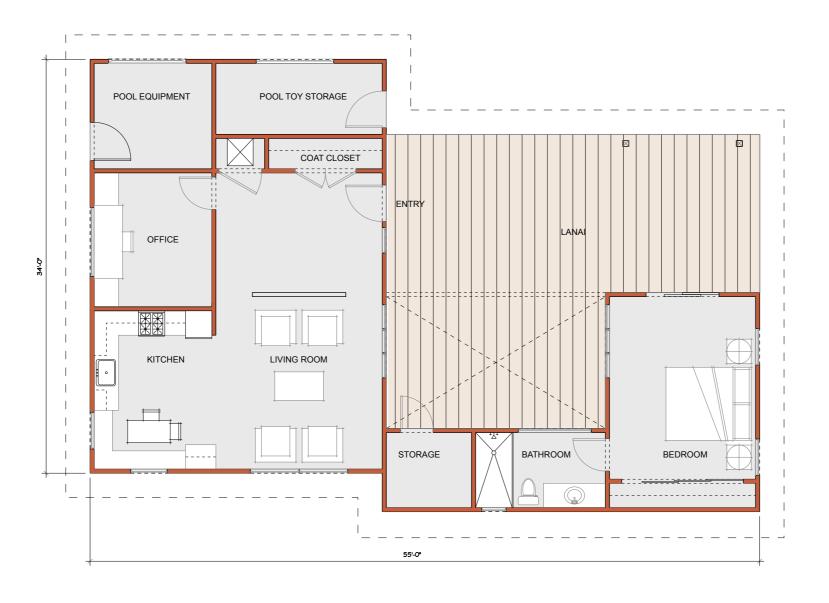

## **FALLBOOK HOUSE**

PROJECT TYPE: RESIDENTIAL EXTENSION / VACATION HOUSE

**AREA: 1000SF** 

YEAR: 2017

LOCATION: FALLBROOK, CALIFORNIA

STATUS: DESIGN CONCEPT