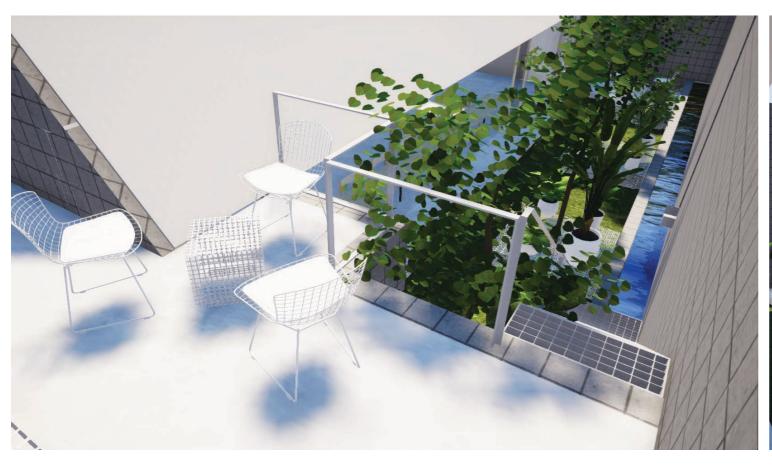

## **SACRAMENTO HOUSE 1**

PROJECT TYPE: RESIDENTIAL / SINGLE FAMILY HOUSE

AREA: 4,962SF

YEAR: 2019-2020

LOCATION: WEST SACRAMENTO, CALIFORNIA

STATUS: PERMIT REVIEW