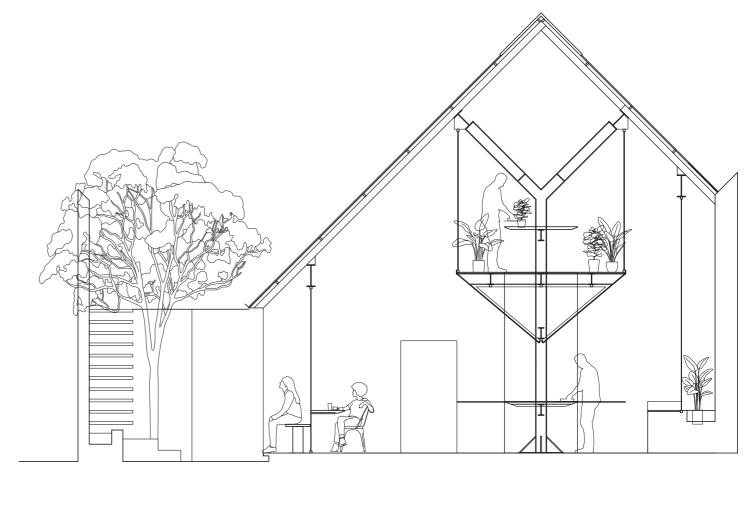

## YEN 2

PROJECT TYPE: COMMERCIAL / BOUTIQUE SHOP PLANTS SHOP

AREA: 210M2

YEAR: 2019-2020

LOCATION: HO CHI MINH CITY, VIETNAME

STATUS: DESIGN DEVELOPMENT

### CONCEPT SKETCHES

YEN 13/07/2020\_

GROUND LEVEL SECTION