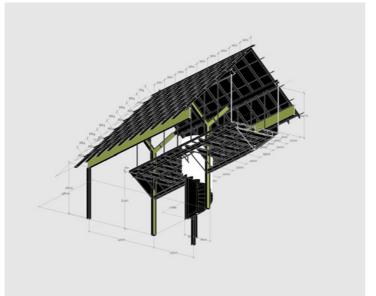

## **SACRAMENTO HOUSE 1**

PROJECT TYPE: RESIDENTIAL / SINGLE FAMILY HOUSE

AREA: 4,962SF

YEAR: 2019-2020

LOCATION: WEST SACRAMENTO, CALIFORNIA

STATUS: PERMIT REVIEW