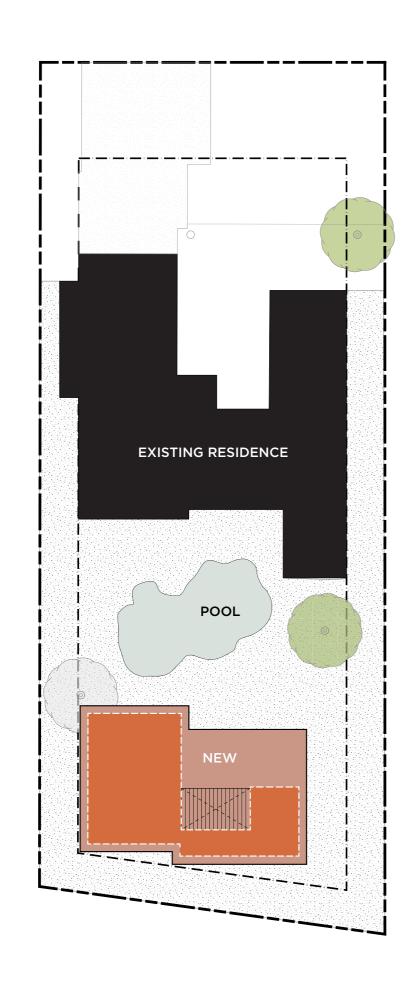

## **FALLBOOK HOUSE**

PROJECT TYPE: RESIDENTIAL EXTENSION / VACATION HOUSE

**AREA: 1000SF** 

YEAR: 2017

LOCATION: FALLBROOK, CALIFORNIA

STATUS: DESIGN CONCEPT