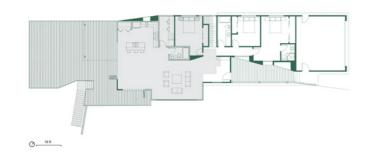

## **SACRAMENTO HOUSE 1**

PROJECT TYPE: RESIDENTIAL / SINGLE FAMILY HOUSE

AREA: 4,962SF

YEAR: 2019-2020

LOCATION: WEST SACRAMENTO, CALIFORNIA

STATUS: PERMIT REVIEW