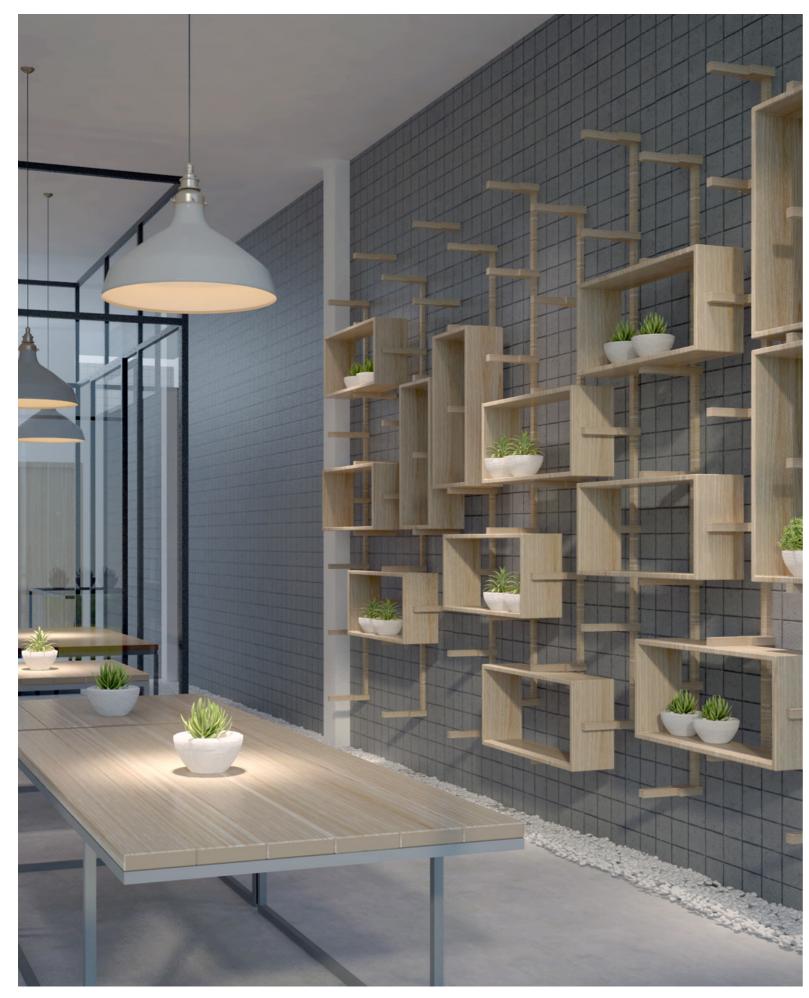

## YEN 2

PROJECT TYPE: COMMERCIAL / BOUTIQUE SHOP PLANTS SHOP

AREA: 210M2

YEAR: 2019-2020

LOCATION: HO CHI MINH CITY, VIETNAME

STATUS: DESIGN DEVELOPMENT

### CONCEPT SKETCHES

YEN 13/07/2020\_

GROUND LEVEL SECTION