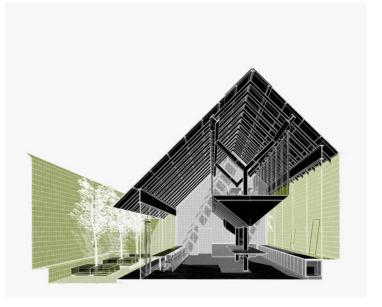

ARCHITECTURE & ENGINEERING DESIGN

# **WORK SAMPLES**

2016 - 2020



**OVERVIEW** 

**RESIDENTIAL DESIGN** 

**COMMERCIAL DESIGN** 

|||





OLD MODEL EXFORMA





































**PROPOSED** 









EXISITING PROPOSED





### **ADU**

PROJECT TYPE: RESIDENTIAL

AREA: 1,100SF

YEAR: 2018

LOCATION: DANVILLE, CALIFORNIA

STATUS: UNDER CONSTRUCTION











## **SACRAMENTO HOUSE 1**

PROJECT TYPE: RESIDENTIAL / SINGLE FAMILY HOUSE

AREA: 4,962SF

YEAR: 2019-2020

LOCATION: WEST SACRAMENTO, CALIFORNIA

STATUS: PERMIT REVIEW







## **FALLBOOK HOUSE**

PROJECT TYPE: RESIDENTIAL EXTENSION / VACATION HOUSE

**AREA: 1000SF** 

YEAR: 2017

LOCATION: FALLBROOK, CALIFORNIA

STATUS: DESIGN CONCEPT









### **1976 WINE BAR**

PROJECT TYPE: COMMERCIAL / BAR

AREA: 1,162SF

YEAR: 2019-2020

LOCATION: LAFAYETTE, CALIFORNIA

STATUS: PERMIT REVIEW















### **REHAB STATION BAR**

PROJECT TYPE: COMMERCIAL / RENNOVATION / BAR

**CLIENT: TRANG NHAT TU