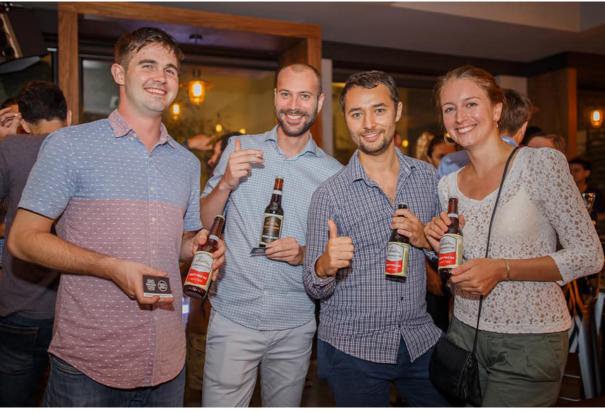

### **REHAB STATION BAR**

PROJECT TYPE: COMMERCIAL / RENNOVATION / BAR

**CLIENT: TRANG NHAT TUAN** 

AREA: 500M2

YEAR: 2017-2018

LOCATION: HO CHI MINH CITY, VIETNAM

STATUS: COMPLETED

Photo Courtesy Quang Dam

Photo Courtesy Quang Dam

Photo Courtesy Quang Dam

Photo Courtesy Quang Dam

Photo Courtesy Rehab Station, Vietnam