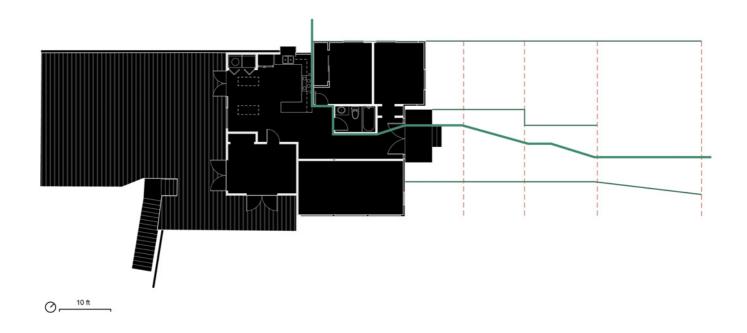

## **SACRAMENTO HOUSE 1**

PROJECT TYPE: RESIDENTIAL / SINGLE FAMILY HOUSE

AREA: 4,962SF

YEAR: 2019-2020

LOCATION: WEST SACRAMENTO, CALIFORNIA

STATUS: PERMIT REVIEW