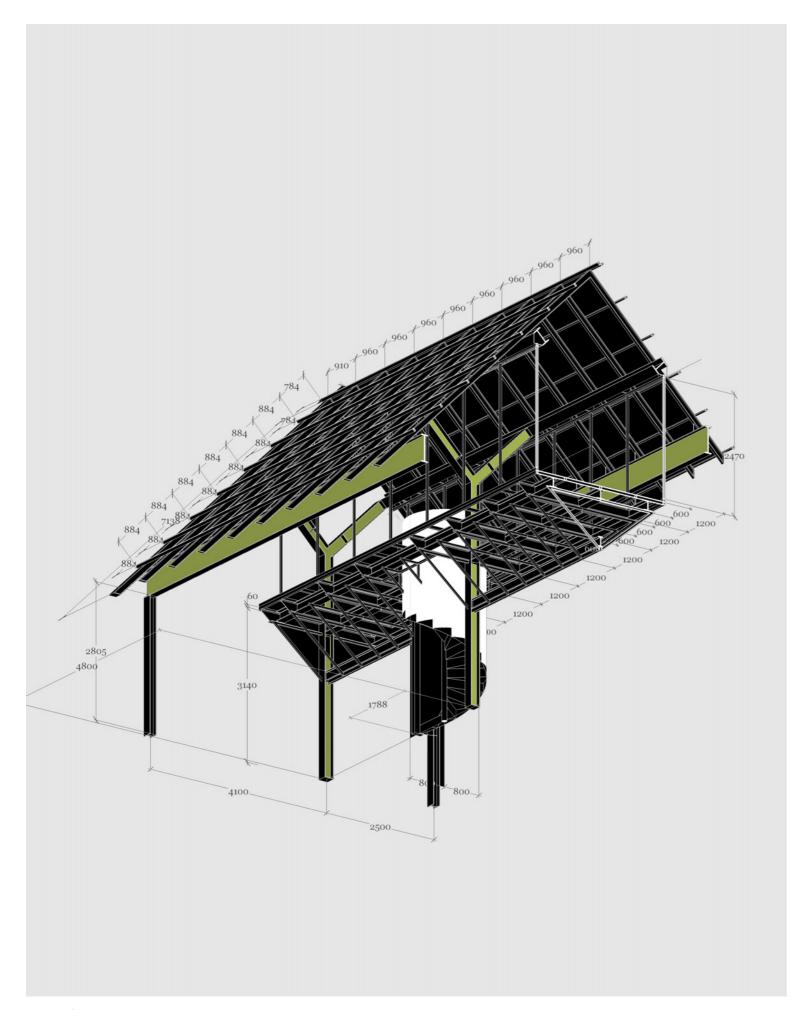

## **SACRAMENTO HOUSE 1**

PROJECT TYPE: RESIDENTIAL / SINGLE FAMILY HOUSE

AREA: 4,962SF

YEAR: 2019-2020

LOCATION: WEST SACRAMENTO, CALIFORNIA

STATUS: PERMIT REVIEW