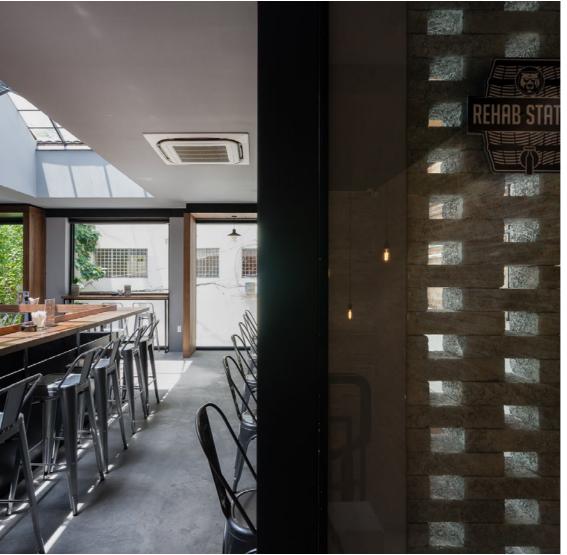

### **REHAB STATION BAR**

PROJECT TYPE: COMMERCIAL / RENNOVATION / BAR

**CLIENT: TRANG NHAT TUAN** 

AREA: 500M2

YEAR: 2017-2018

LOCATION: HO CHI MINH CITY, VIETNAM

STATUS: COMPLETED

Photo Courtesy Quang Dam

Photo Courtesy Quang Dam

Photo Courtesy Quang Dam

Photo Courtesy Quang Dam

Photo Courtesy Rehab Station, Vietnam