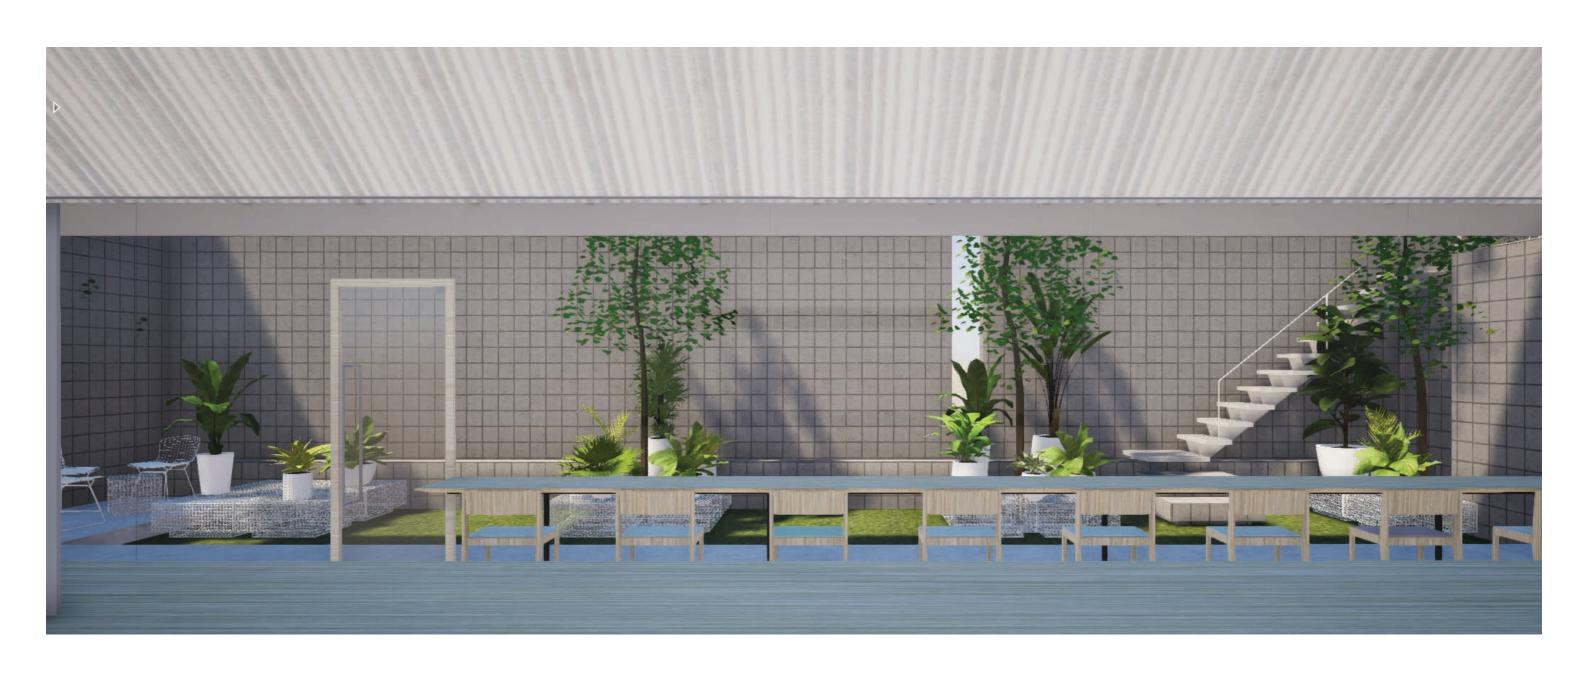

## YEN 2

PROJECT TYPE: COMMERCIAL / BOUTIQUE SHOP PLANTS SHOP

AREA: 210M2

YEAR: 2019-2020

LOCATION: HO CHI MINH CITY, VIETNAME

STATUS: DESIGN DEVELOPMENT