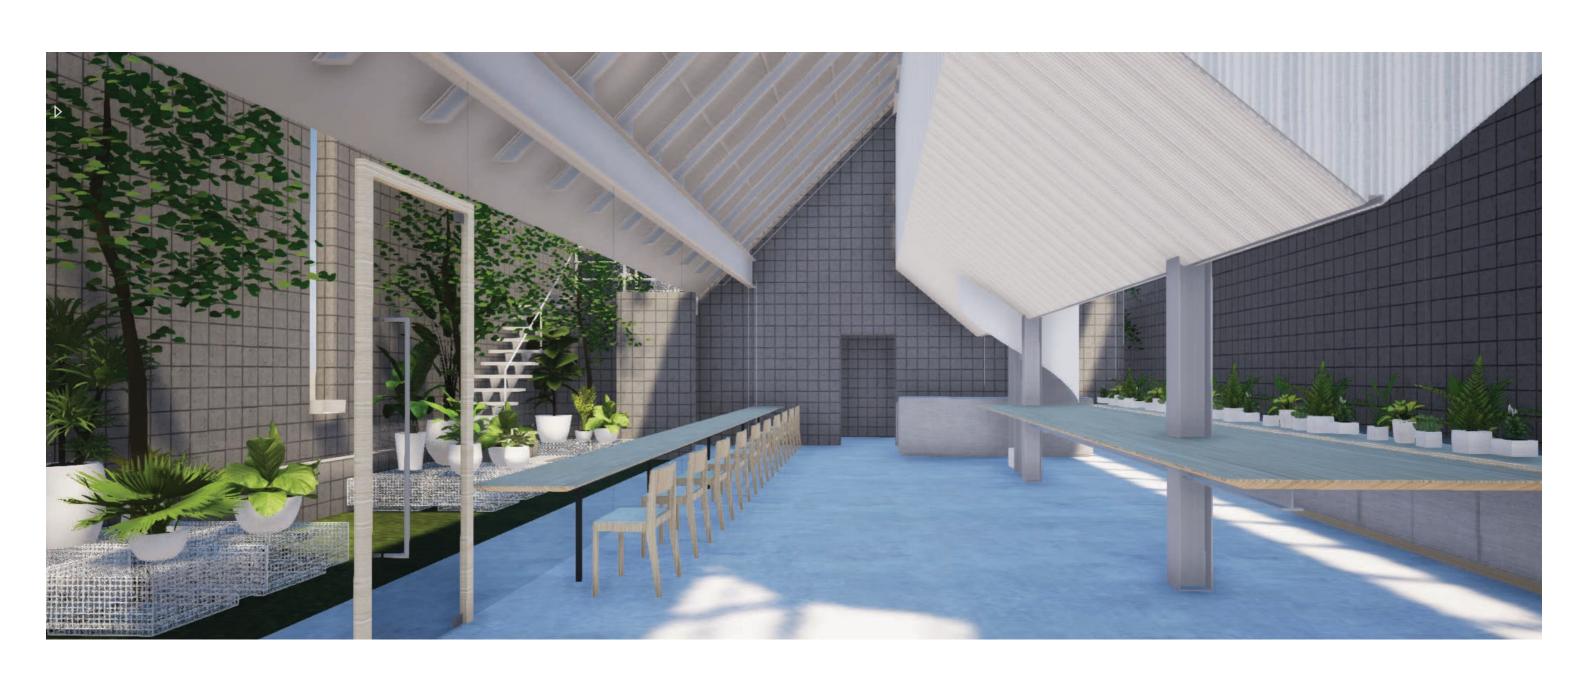

## YEN 2

PROJECT TYPE: COMMERCIAL / BOUTIQUE SHOP PLANTS SHOP

AREA: 210M2

YEAR: 2019-2020

LOCATION: HO CHI MINH CITY, VIETNAME

STATUS: DESIGN DEVELOPMENT