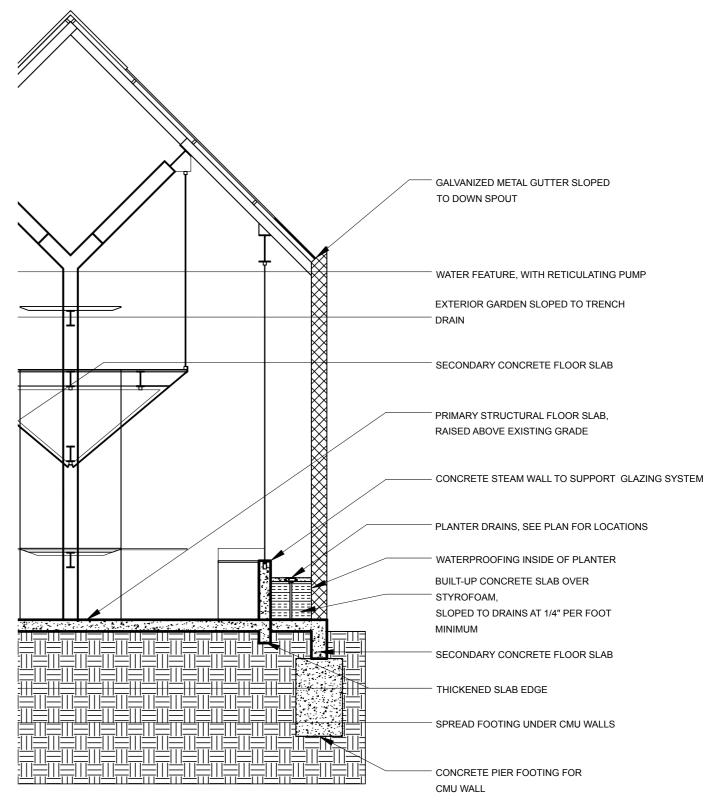

## **SACRAMENTO HOUSE 1**

PROJECT TYPE: RESIDENTIAL / SINGLE FAMILY HOUSE

AREA: 4,962SF

YEAR: 2019-2020

LOCATION: WEST SACRAMENTO, CALIFORNIA

STATUS: PERMIT REVIEW