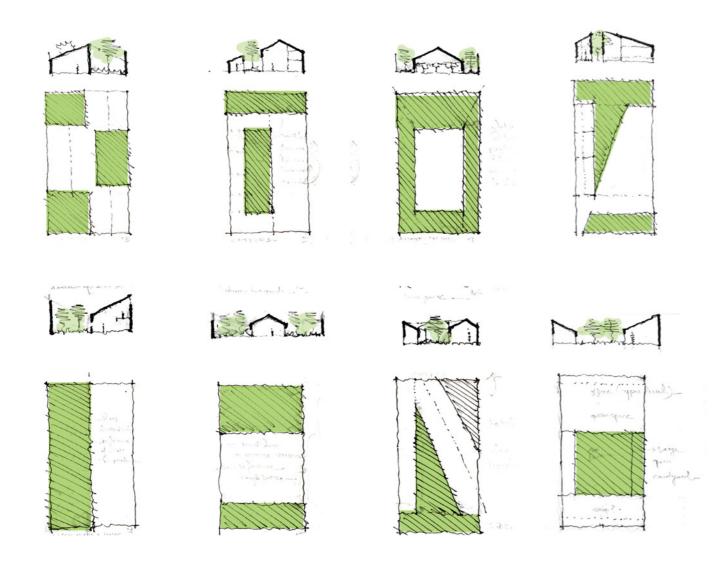

CIAL / RENNOVATION / BAR

**CLIENT: TRANG NHAT TUAN** 

AREA: 500M2

YEAR: 2017-2018

LOCATION: HO CHI MINH CITY, VIETNAM

STATUS: COMPLETED





Photo Courtesy Quang Dam





Photo Courtesy Quang Dam







Photo Courtesy Quang Dam





Photo Courtesy Quang Dam









Photo Courtesy Rehab Station, Vietnam







### YEN 1

PROJECT TYPE: COMMERCIAL / BOUTIQUE SHOP PLANTS SHOP

CLIENT: HELLY TONG / THE YEN CONCEPT

AREA: 210M2

YEAR: 2016

LOCATION: HO CHI MINH CITY, VIETNAME

STATUS: COMPLETED



# yên li diyên li diyên



HELLY TONG / CLIENT

### Instagram









EXISTING

RENOVATION











EXISTING PROPOSED















## YEN 2

PROJECT TYPE: COMMERCIAL / BOUTIQUE SHOP PLANTS SHOP

AREA: 210M2

YEAR: 2019-2020

LOCATION: HO CHI MINH CITY, VIETNAME

STATUS: DESIGN DEVELOPMENT





### CONCEPT SKETCHES

YEN 13/07/2020\_





GROUND LEVEL SECTION