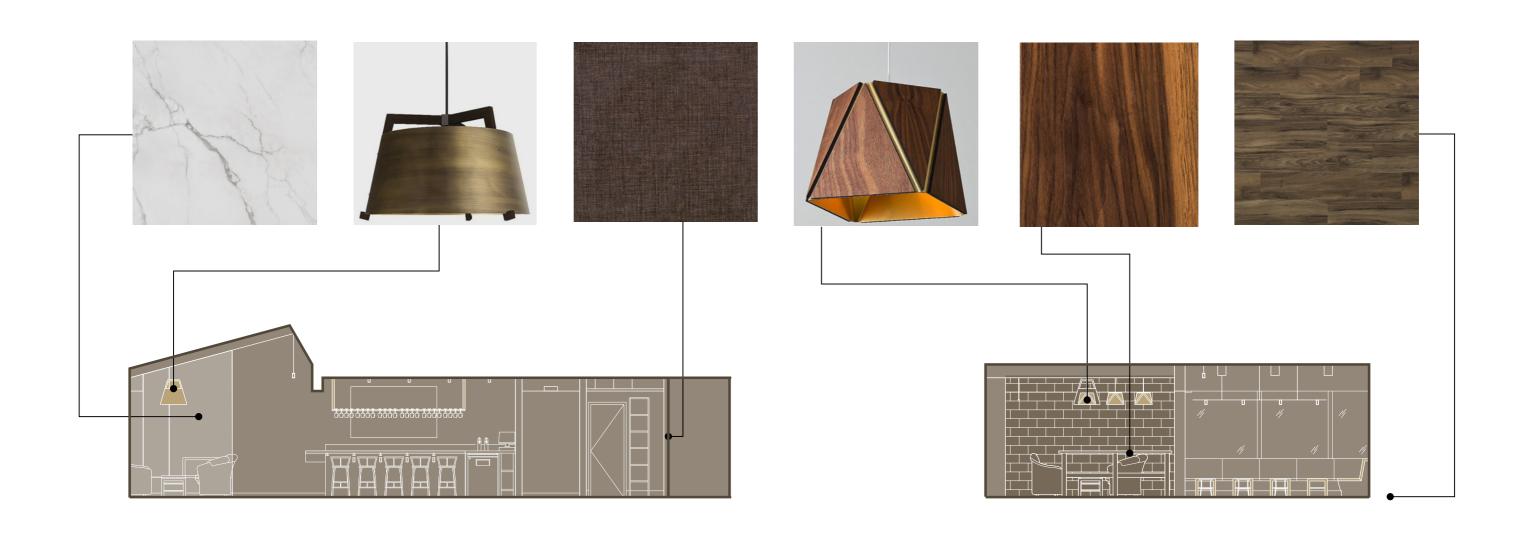

### **1976 WINE BAR**

PROJECT TYPE: COMMERCIAL / BAR

AREA: 1,162SF

YEAR: 2019-2020

LOCATION: LAFAYETTE, CALIFORNIA

STATUS: PERMIT REVIEW