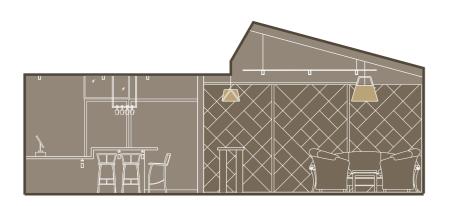

### **1976 WINE BAR**

PROJECT TYPE: COMMERCIAL / BAR

AREA: 1,162SF

YEAR: 2019-2020

LOCATION: LAFAYETTE, CALIFORNIA

STATUS: PERMIT REVIEW