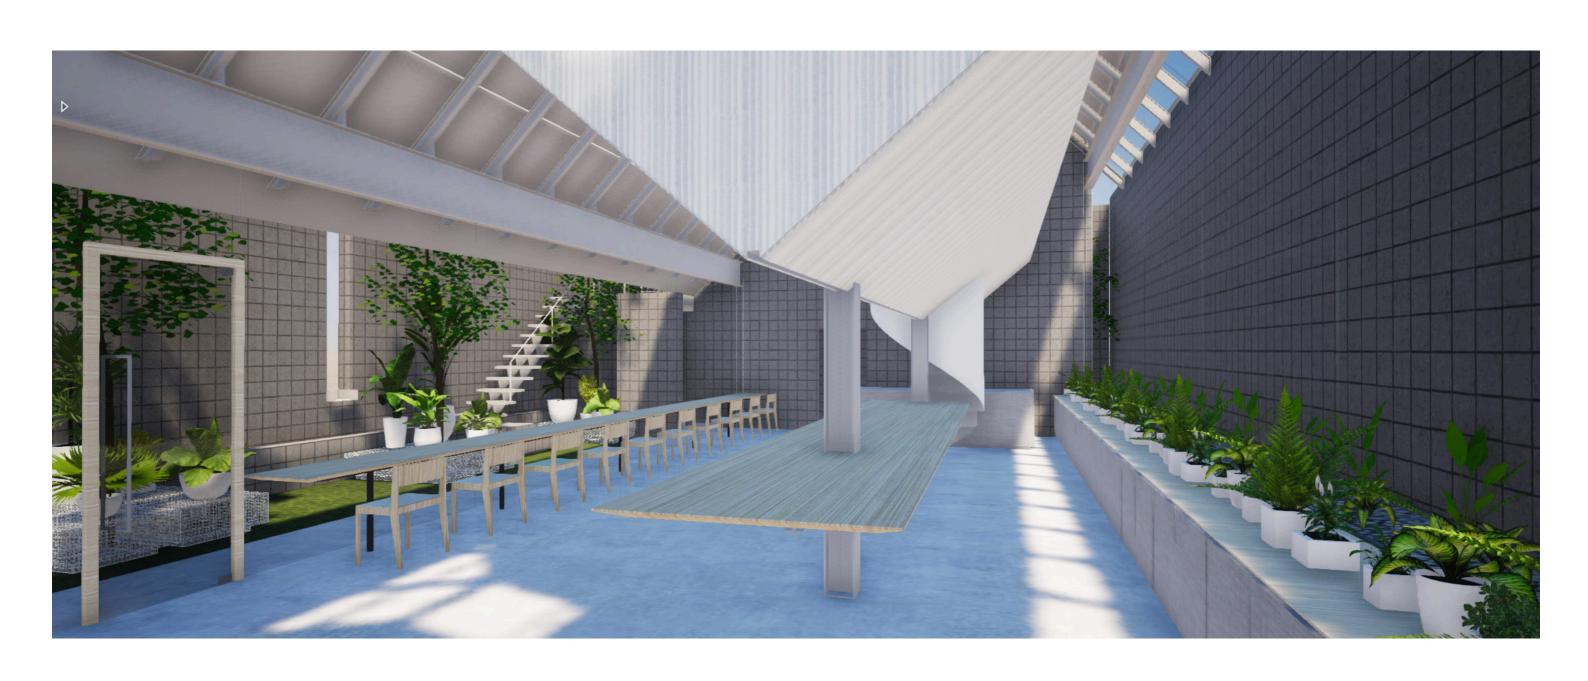

## YEN 2

PROJECT TYPE: COMMERCIAL / BOUTIQUE SHOP PLANTS SHOP

AREA: 210M2

YEAR: 2019-2020

LOCATION: HO CHI MINH CITY, VIETNAME

STATUS: DESIGN DEVELOPMENT