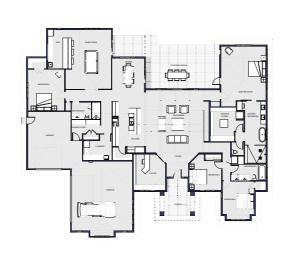

## **SACRAMENTO HOUSE 1**

PROJECT TYPE: RESIDENTIAL / SINGLE FAMILY HOUSE

AREA: 4,962SF

YEAR: 2019-2020

LOCATION: WEST SACRAMENTO, CALIFORNIA

STATUS: PERMIT REVIEW