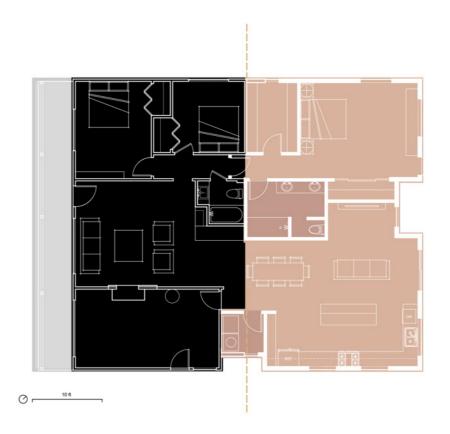

ARCHITECTURE & ENGINEERING DESIGN

# **WORK SAMPLES**

2016 - 2020



**OVERVIEW** 

**RESIDENTIAL DESIGN** 

**COMMERCIAL DESIGN** 

|||





OLD MODEL EXFORMA





































**PROPOSED** 









EXISITING PROPOSED





### **ADU**

PROJECT TYPE: RESIDENTIAL

AREA: 1,100SF

YEAR: 2018

LOCATION: DANVILLE, CALIFORNIA

STATUS: UNDER CONSTRUCTION











## **SACRAMENTO HOUSE 1**

PROJECT TYPE: RESIDENTIAL / SINGLE FAMILY HOUSE

AREA: 4,962SF

YEAR: 2019-2020

LOCATION: WEST SACRAMENTO, CALIFORNIA

STATUS: PERMIT REVIEW







## **FALLBOOK HOUSE**

PROJECT TYPE: RESIDENTIAL EXTENSION / VACATION HOUSE

**AREA: 1000SF** 

YEAR: 2017

LOCATION: FALLBROOK, CALIFORNIA

STATUS: DESIGN CONCEPT









### **1976 WINE BAR**

PROJECT TYPE: COMMERCIAL / BAR

AREA: 1,162SF

YEAR: 2019-2020

LOCATION: LAFAYETTE, CALIFORNIA

STATUS: PERMIT REVIEW















### **REHAB STATION BAR**

PROJECT TYPE: COMMERCIAL / RENNOVATION / BAR

**CLIENT: TRANG NHAT TUAN** 

AREA: 500M2

YEAR: 201