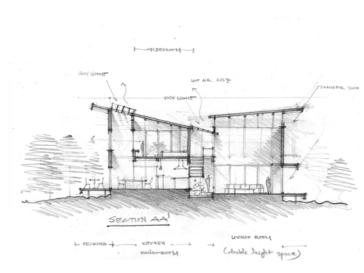

ARCHITECTURE & ENGINEERING DESIGN

# **WORK SAMPLES**

2016 - 2020



**OVERVIEW** 

**RESIDENTIAL DESIGN** 

**COMMERCIAL DESIGN** 

|||





OLD MODEL EXFORMA





































**PROPOSED** 









EXISITING PROPOSED





### **ADU**

PROJECT TYPE: RESIDENTIAL

AREA: 1,100SF

YEAR: 2018

LOCATION: DANVILLE, CALIFORNIA

STATUS: UNDER CONSTRUCTION











## **SACRAMENTO HOUSE 1**

PROJECT TYPE: RESIDENTIAL / SINGLE FAMILY HOUSE

AREA: 4,962SF

YEAR: 2019-2020

LOCATION: WEST SACRAMENTO, CALIFORNIA

STATUS: PERMIT REVIEW







## **FALLBOOK HOUSE**

PROJECT TYPE: RESIDENTIAL EXTENSION / VACATION HOUSE

**AREA: 1000SF** 

YEAR: 2017

LOCATION: FALLBROOK, CALIFORNIA

STATUS: DESIGN CONCEPT









### **1976 WINE BAR**

PROJECT TYPE: COMMERCIAL / BAR

AREA: 1,162SF

YEAR: 2019-2020

LOCATION: LAFAYETTE, CALIFORNIA

STATUS: PERMIT REVIEW















### **REHAB STATION BAR**

PROJECT TYPE: COMMERCIAL / RENNOVATION / BAR

**CLIENT: TRA