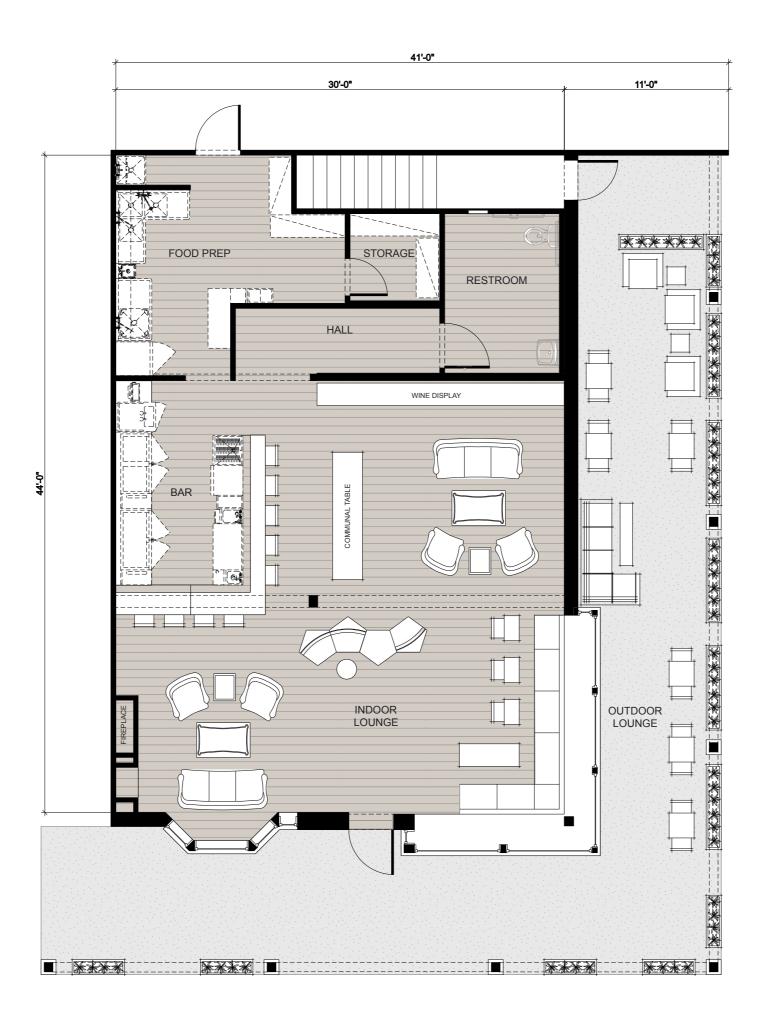

### **1976 WINE BAR**

PROJECT TYPE: COMMERCIAL / BAR

AREA: 1,162SF

YEAR: 2019-2020

LOCATION: LAFAYETTE, CALIFORNIA

STATUS: PERMIT REVIEW