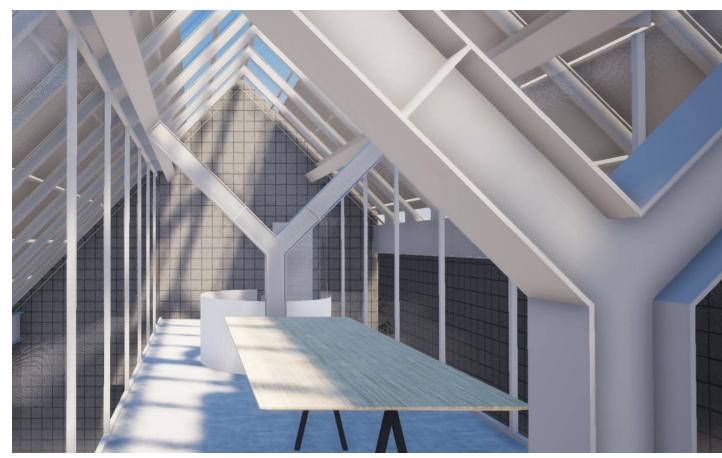

## YEN 2

PROJECT TYPE: COMMERCIAL / BOUTIQUE SHOP PLANTS SHOP

AREA: 210M2

YEAR: 2019-2020

LOCATION: HO CHI MINH CITY, VIETNAME

STATUS: DESIGN DEVELOPMENT