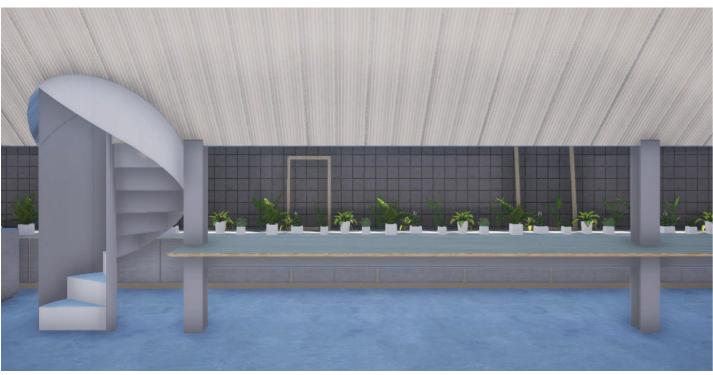

## YEN 2

PROJECT TYPE: COMMERCIAL / BOUTIQUE SHOP PLANTS SHOP

AREA: 210M2

YEAR: 2019-2020

LOCATION: HO CHI MINH CITY, VIETNAME

STATUS: DESIGN DEVELOPMENT