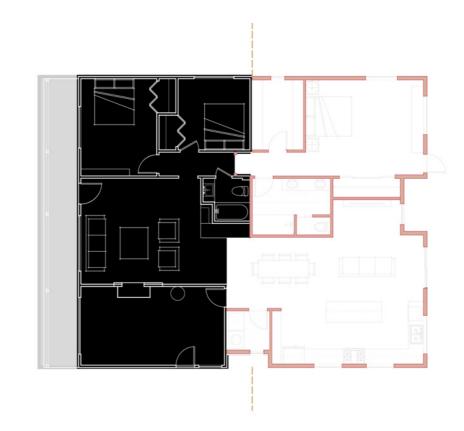

ARCHITECTURE & ENGINEERING DESIGN

# **WORK SAMPLES**

2016 - 2020



**OVERVIEW** 

**RESIDENTIAL DESIGN** 

**COMMERCIAL DESIGN** 

|||





OLD MODEL EXFORMA





































**PROPOSED** 









EXISITING PROPOSED





### **ADU**

PROJECT TYPE: RESIDENTIAL

AREA: 1,100SF

YEAR: 2018

LOCATION: DANVILLE, CALIFORNIA

STATUS: UNDER CONSTRUCTION











## **SACRAMENTO HOUSE 1**

PROJECT TYPE: RESIDENTIAL / SINGLE FAMILY HOUSE

AREA: 4,962SF

YEAR: 2019-2020

LOCATION: WEST SACRAMENTO, CALIFORNIA

STATUS: PERMIT REVIEW







## **FALLBOOK HOUSE**

PROJECT TYPE: RESIDENTIAL EXTENSION / VACATION HOUSE

**AREA: 1000SF** 

YEAR: 2017

LOCATION: FALLBROOK, CALIFORNIA

STATUS: DESIGN CONCEPT









### **1976 WINE BAR**

PROJECT TYPE: COMMERCIAL / BAR

AREA: 1,162SF

YEAR: 2019-2020

LOCATION: LAFAYETTE, CALIFORNIA

STATUS: PERMIT REVIEW















### **REHAB STATION BAR**

PROJECT TYPE: COMMERCIAL / RENNOVATION / BAR

**CLIENT: TRANG NHAT TUAN** 

AREA: