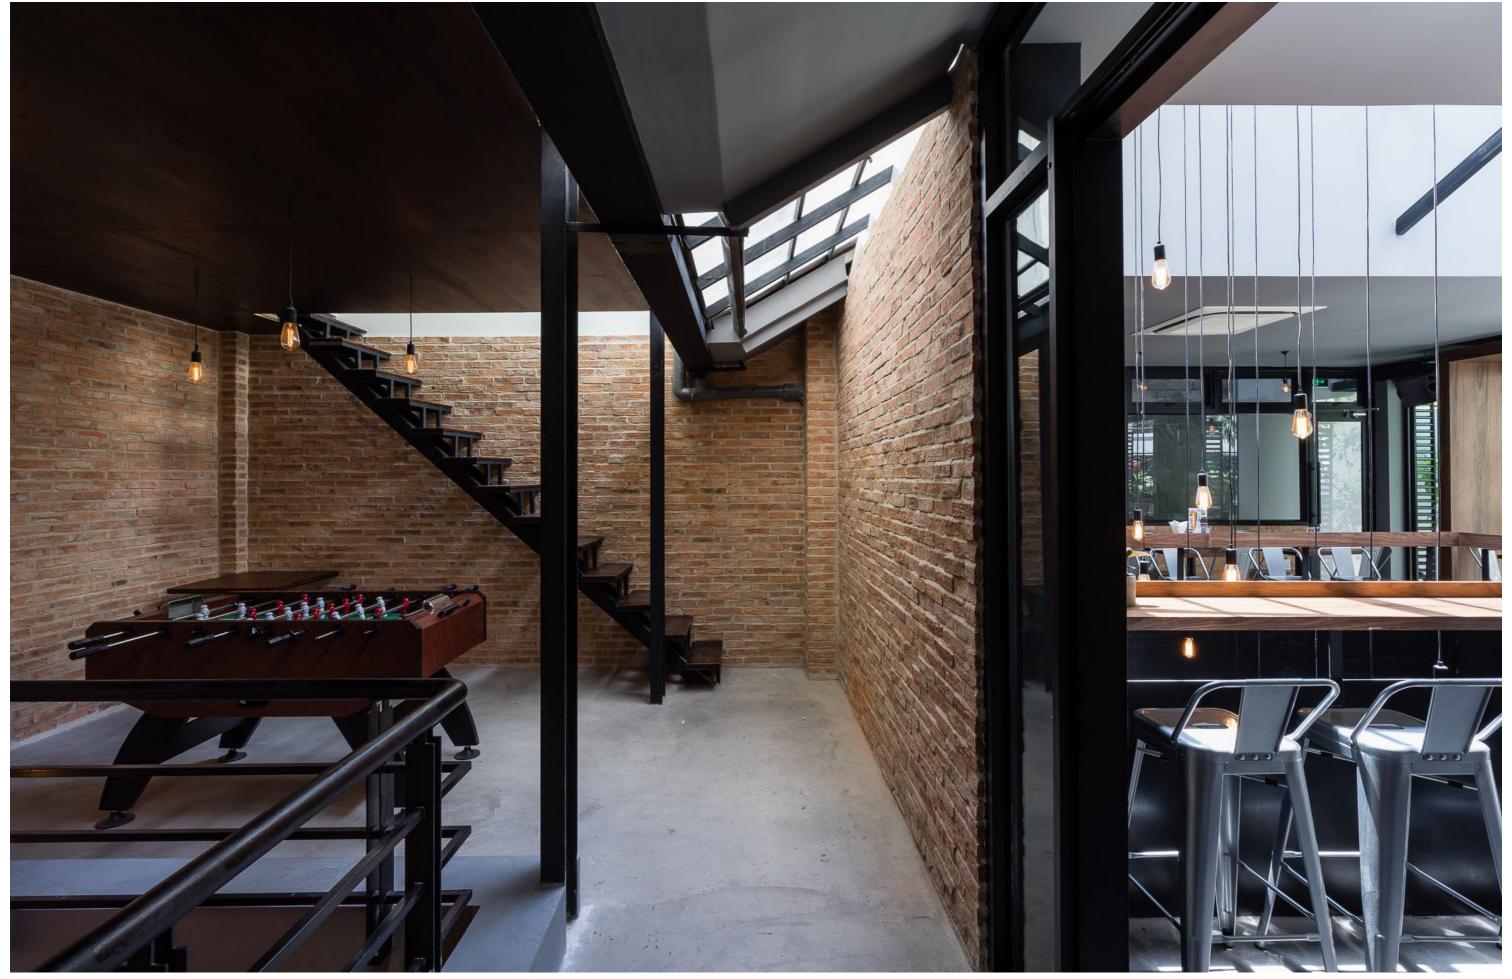

### **REHAB STATION BAR**

PROJECT TYPE: COMMERCIAL / RENNOVATION / BAR

**CLIENT: TRANG NHAT TUAN** 

AREA: 500M2

YEAR: 2017-2018

LOCATION: HO CHI MINH CITY, VIETNAM

STATUS: COMPLETED

Photo Courtesy Quang Dam

Photo Courtesy Quang Dam

Photo Courtesy Quang Dam

Photo Courtesy Quang Dam

Photo Courtesy Rehab Station, Vietnam