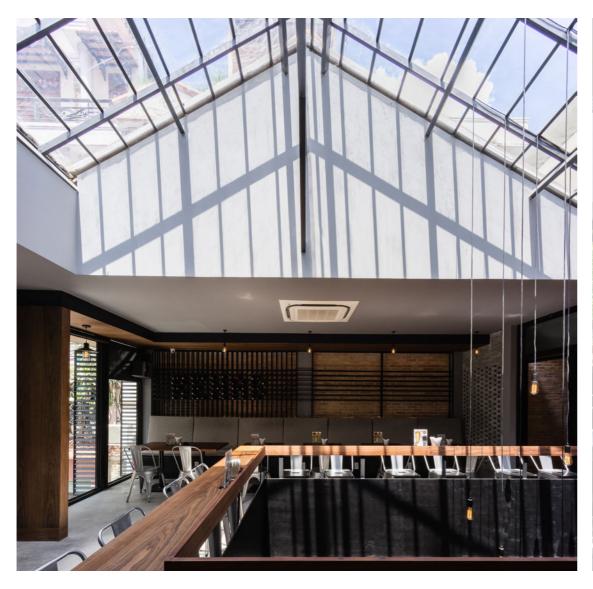

### **REHAB STATION BAR**

PROJECT TYPE: COMMERCIAL / RENNOVATION / BAR

**CLIENT: TRANG NHAT TUAN** 

AREA: 500M2

YEAR: 2017-2018

LOCATION: HO CHI MINH CITY, VIETNAM

STATUS: COMPLETED

Photo Courtesy Quang Dam

Photo Courtesy Quang Dam

Photo Courtesy Quang Dam

Photo Courtesy Quang Dam

Photo Courtesy Rehab Station, Vietnam