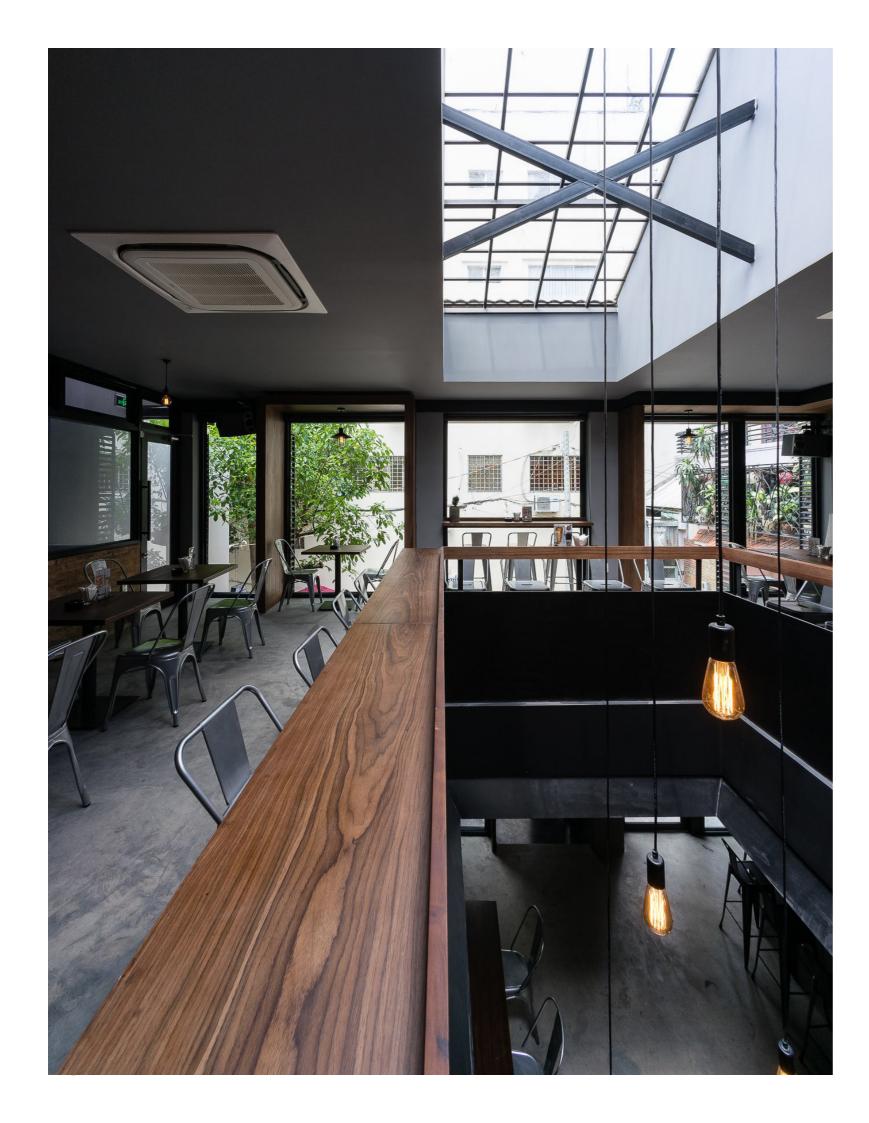

### **REHAB STATION BAR**

PROJECT TYPE: COMMERCIAL / RENNOVATION / BAR

**CLIENT: TRANG NHAT TUAN** 

AREA: 500M2

YEAR: 2017-2018

LOCATION: HO CHI MINH CITY, VIETNAM

STATUS: COMPLETED

Photo Courtesy Quang Dam

Photo Courtesy Quang Dam

Photo Courtesy Quang Dam

Photo Courtesy Quang Dam

Photo Courtesy Rehab Station, Vietnam