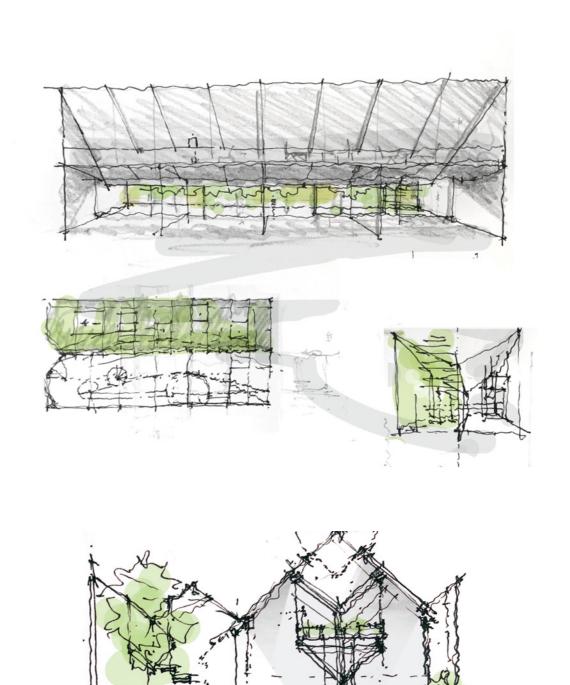

AL / RENNOVATION / BAR

**CLIENT: TRANG NHAT TUAN** 

AREA: 500M2

YEAR: 2017-2018

LOCATION: HO CHI MINH CITY, VIETNAM

STATUS: COMPLETED





Photo Courtesy Quang Dam





Photo Courtesy Quang Dam







Photo Courtesy Quang Dam





Photo Courtesy Quang Dam









Photo Courtesy Rehab Station, Vietnam







### YEN 1

PROJECT TYPE: COMMERCIAL / BOUTIQUE SHOP PLANTS SHOP

CLIENT: HELLY TONG / THE YEN CONCEPT

AREA: 210M2

YEAR: 2016

LOCATION: HO CHI MINH CITY, VIETNAME

STATUS: COMPLETED



# yên li diyên li diyên



HELLY TONG / CLIENT

### Instagram









EXISTING

RENOVATION











EXISTING PROPOSED















## YEN 2

PROJECT TYPE: COMMERCIAL / BOUTIQUE SHOP PLANTS SHOP

AREA: 210M2

YEAR: 2019-2020

LOCATION: HO CHI MINH CITY, VIETNAME

STATUS: DESIGN DEVELOPMENT





### CONCEPT SKETCHES

YEN 13/07/2020\_





GROUND LEVEL SECTION