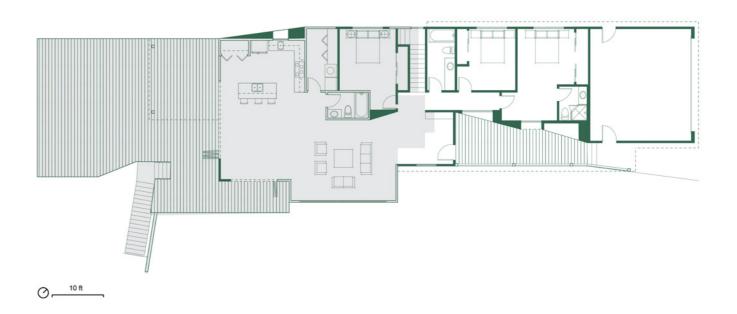

## **SACRAMENTO HOUSE 1**

PROJECT TYPE: RESIDENTIAL / SINGLE FAMILY HOUSE

AREA: 4,962SF

YEAR: 2019-2020

LOCATION: WEST SACRAMENTO, CALIFORNIA

STATUS: PERMIT REVIEW