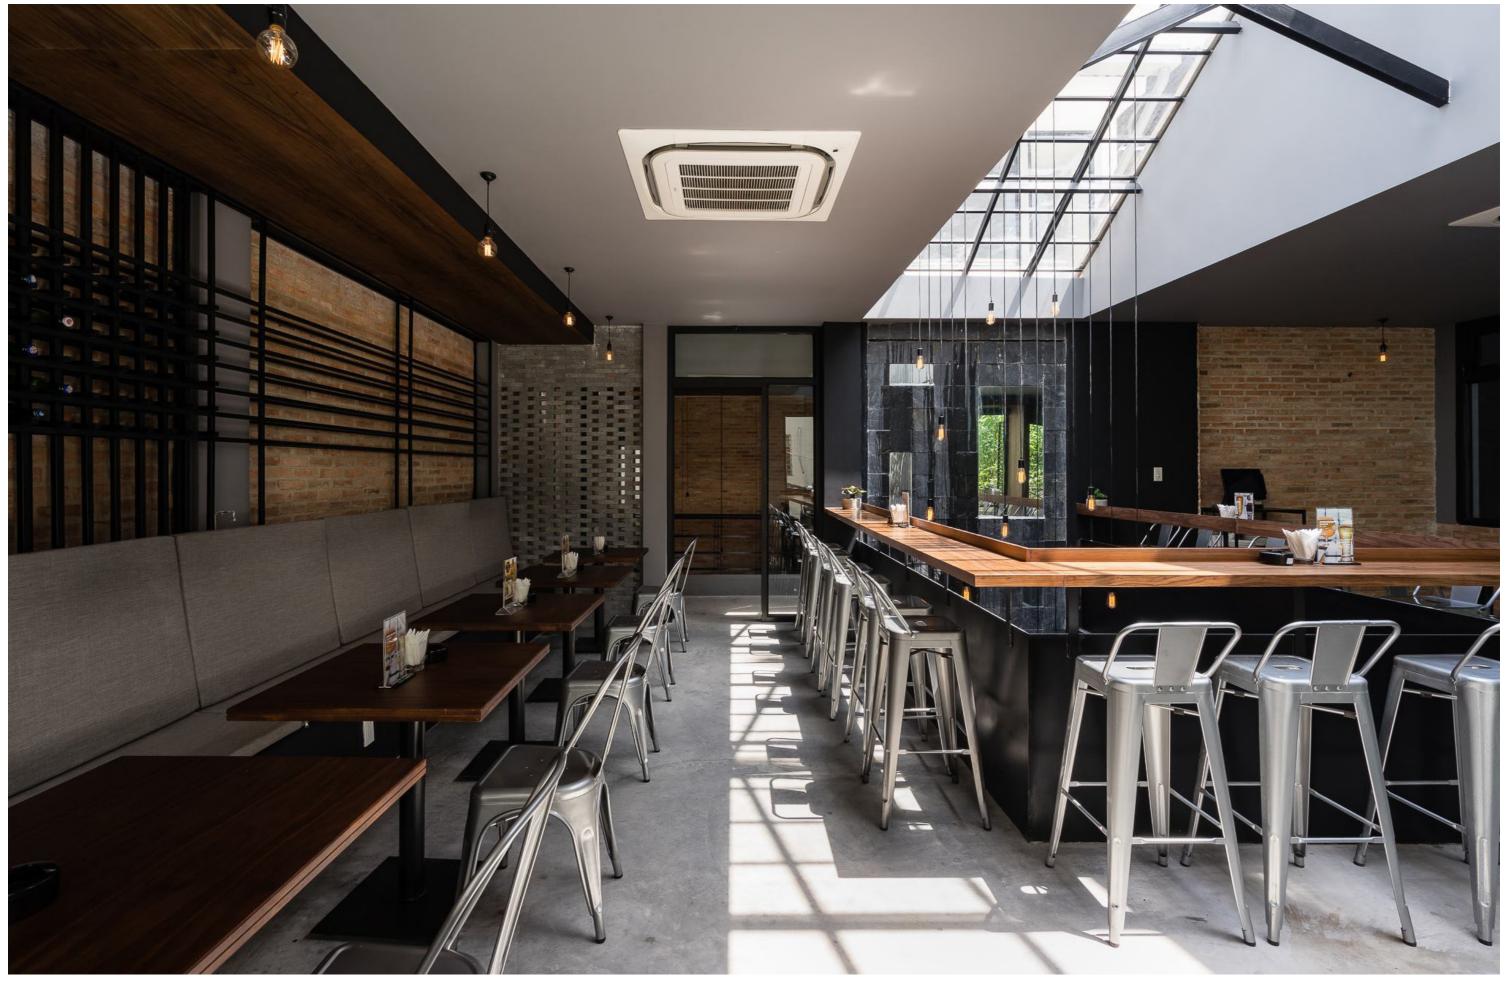

### **REHAB STATION BAR**

PROJECT TYPE: COMMERCIAL / RENNOVATION / BAR

**CLIENT: TRANG NHAT TUAN** 

AREA: 500M2

YEAR: 2017-2018

LOCATION: HO CHI MINH CITY, VIETNAM

STATUS: COMPLETED

Photo Courtesy Quang Dam

Photo Courtesy Quang Dam

Photo Courtesy Quang Dam

Photo Courtesy Quang Dam

Photo Courtesy Rehab Station, Vietnam