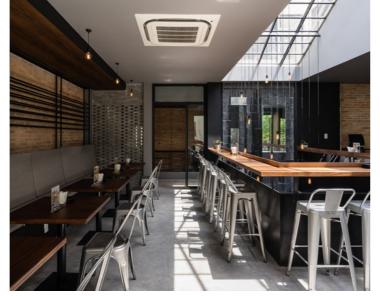

### **REHAB STATION BAR**

PROJECT TYPE: COMMERCIAL / RENNOVATION / BAR

**CLIENT: TRANG NHAT TUAN** 

AREA: 500M2

YEAR: 2017-2018

LOCATION: HO CHI MINH CITY, VIETNAM

STATUS: COMPLETED

Photo Courtesy Quang Dam

Photo Courtesy Quang Dam

Photo Courtesy Quang Dam

Photo Courtesy Quang Dam

Photo Courtesy Rehab Station, Vietnam