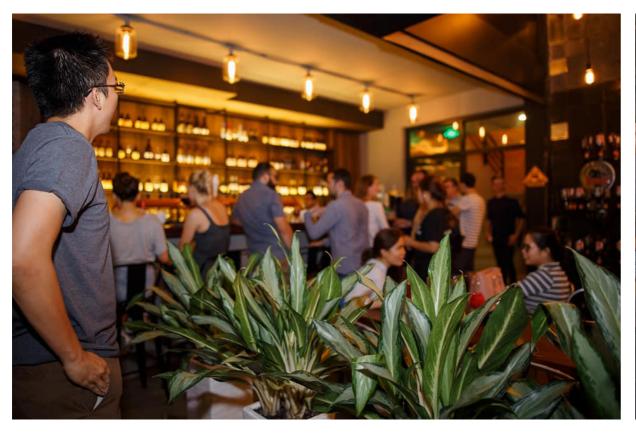

### **REHAB STATION BAR**

PROJECT TYPE: COMMERCIAL / RENNOVATION / BAR

**CLIENT: TRANG NHAT TUAN** 

AREA: 500M2

YEAR: 2017-2018

LOCATION: HO CHI MINH CITY, VIETNAM

STATUS: COMPLETED

Photo Courtesy Quang Dam

Photo Courtesy Quang Dam

Photo Courtesy Quang Dam

Photo Courtesy Quang Dam

Photo Courtesy Rehab Station, Vietnam