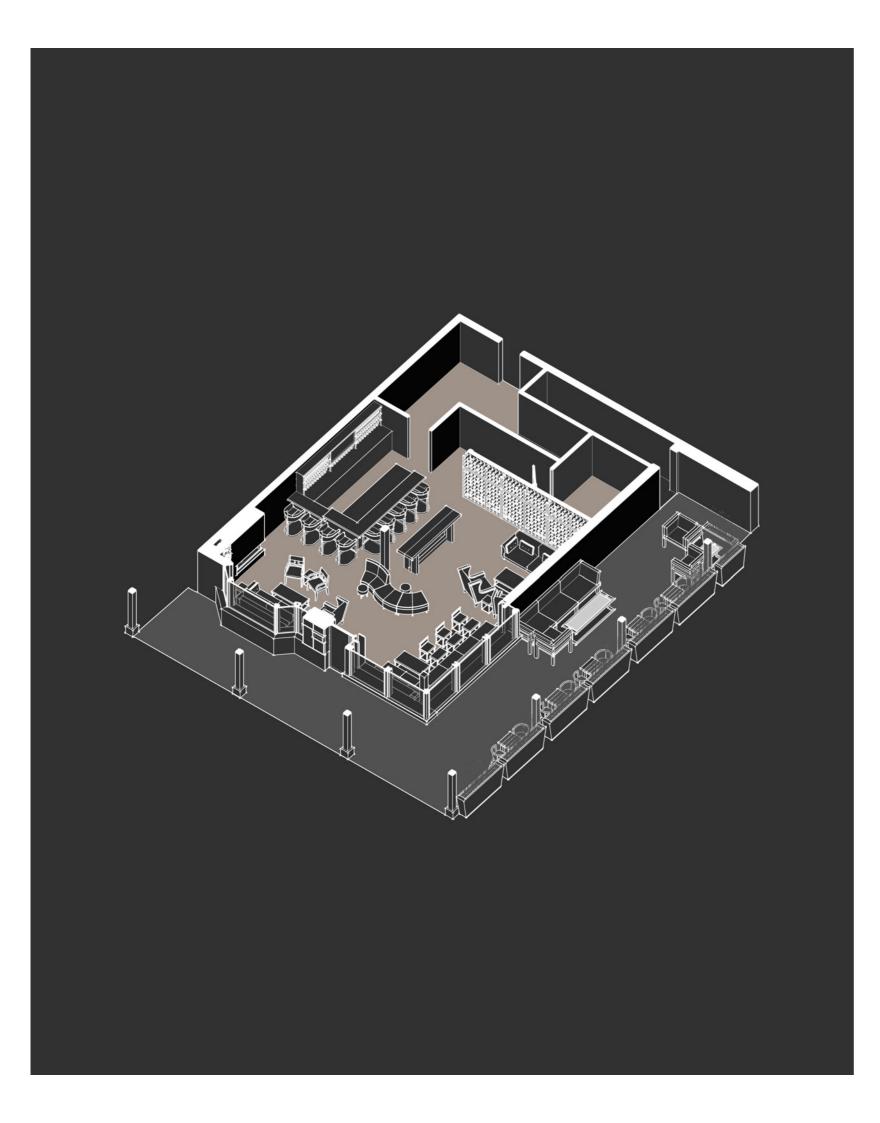

### **1976 WINE BAR**

PROJECT TYPE: COMMERCIAL / BAR

AREA: 1,162SF

YEAR: 2019-2020

LOCATION: LAFAYETTE, CALIFORNIA

STATUS: PERMIT REVIEW